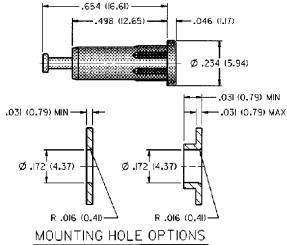

## Tip Jacks Insulated Standard: Rib-Loc® Type

INCHES (MILLIMETERS)
CUSTOMER DRAWINGS AVAILABLE UPON REQUEST

## **SPECIFICATIONS**

**Contact:** Brass body per QQ-B-626D with wrap around beryllium copper

spring per QQ-C-553

Finish: Silver

**Body:** Nylon 6/6 per ASTM D4066 **Panel Thickness:** Up to .375 (9.05)

## For Standard Tip Plug: .080 (2.00) Diameter FEATURES:

- · Machined contact with turret terminal
- Installs by pressing into mounting hole, no mounting hardware required
- Closed entry blocks access or probes greater than .085 (2.16)
- · Nylon UL approved for self extinguishing